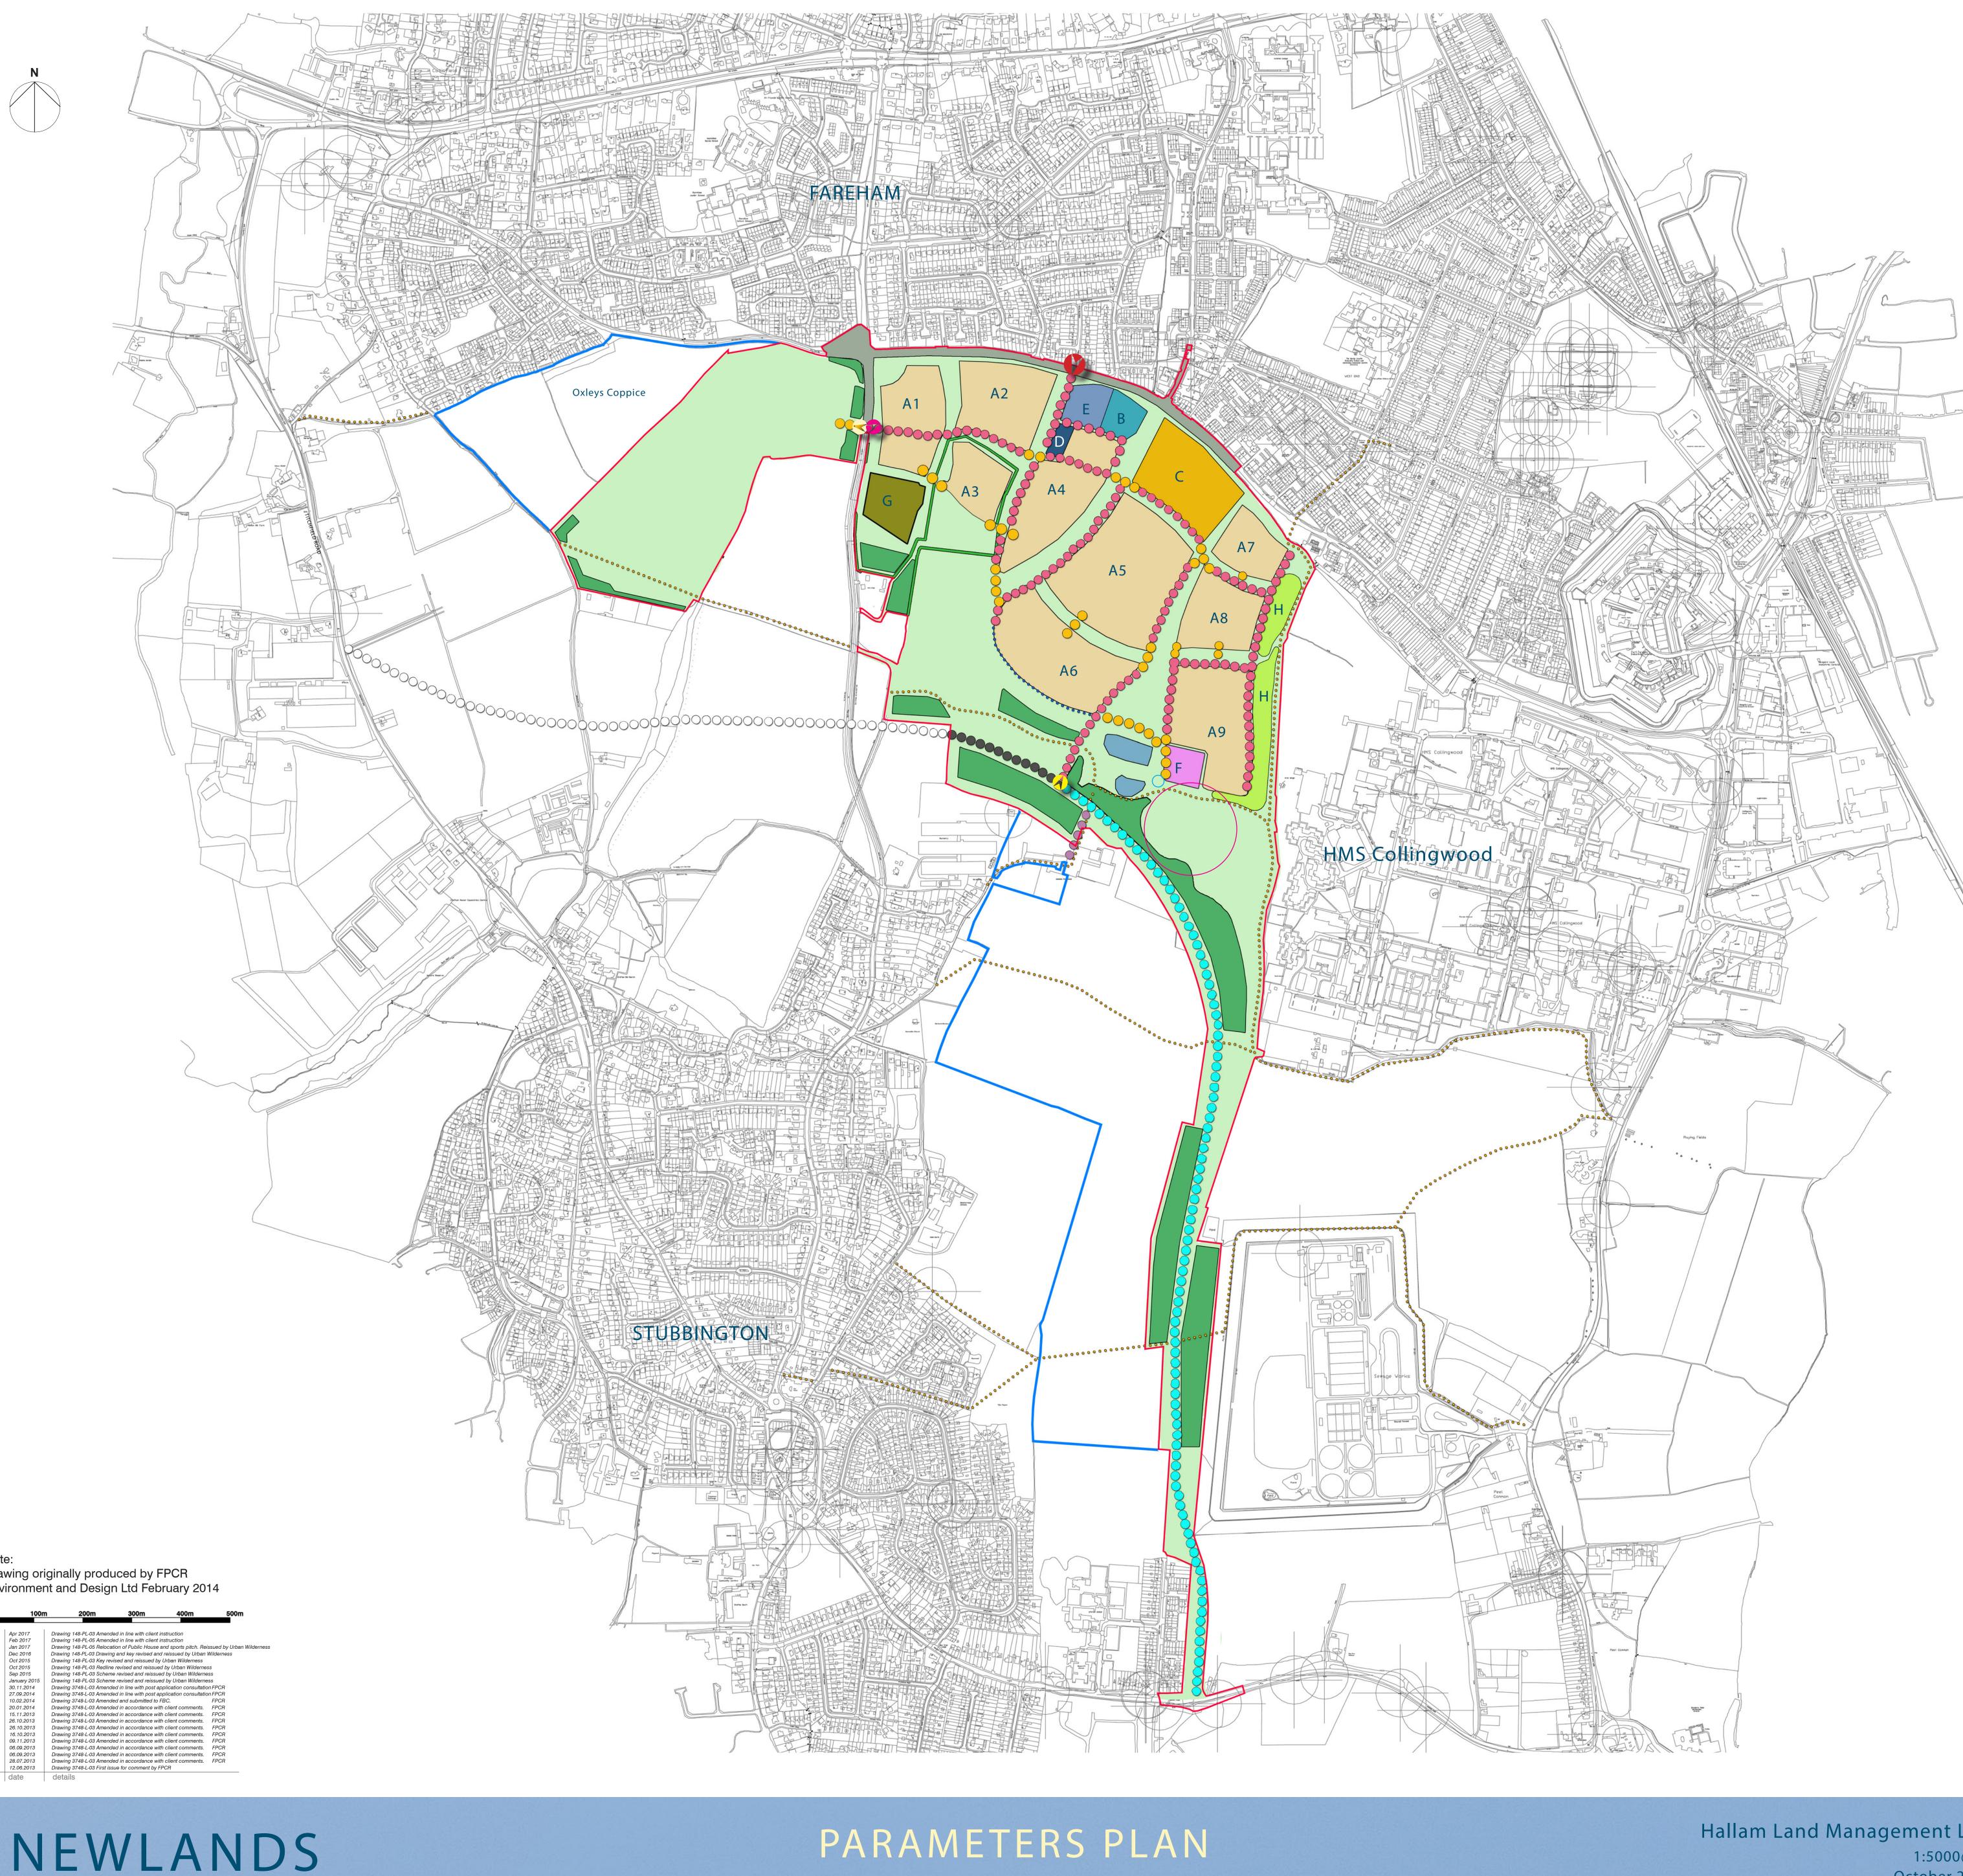

LAND SOUTH OF LONGFIELD AVENUE, FAREHAM

Hallam Land Management LTD 1:5000@A0 October 2015 148-PL-03 Rev G

| LEGE   | ND                                                                                                                                                                                                                                                                                                                                                                                                                                                                                                                                                                                                                                                                                                                                                                                                                                                                                                                                                                                                                                                                                                                                                                                                                                                                                                                                                                                                                                                                                                                                                                                                                                                                                                                                                                                                                                                                                                                                                                                                                                                                                                                             |
|--------|--------------------------------------------------------------------------------------------------------------------------------------------------------------------------------------------------------------------------------------------------------------------------------------------------------------------------------------------------------------------------------------------------------------------------------------------------------------------------------------------------------------------------------------------------------------------------------------------------------------------------------------------------------------------------------------------------------------------------------------------------------------------------------------------------------------------------------------------------------------------------------------------------------------------------------------------------------------------------------------------------------------------------------------------------------------------------------------------------------------------------------------------------------------------------------------------------------------------------------------------------------------------------------------------------------------------------------------------------------------------------------------------------------------------------------------------------------------------------------------------------------------------------------------------------------------------------------------------------------------------------------------------------------------------------------------------------------------------------------------------------------------------------------------------------------------------------------------------------------------------------------------------------------------------------------------------------------------------------------------------------------------------------------------------------------------------------------------------------------------------------------|
|        | Application redline - total area = 11<br>Stubbington Bypass and access junct                                                                                                                                                                                                                                                                                                                                                                                                                                                                                                                                                                                                                                                                                                                                                                                                                                                                                                                                                                                                                                                                                                                                                                                                                                                                                                                                                                                                                                                                                                                                                                                                                                                                                                                                                                                                                                                                                                                                                                                                                                                   |
| A1     | Zone for proposed residential developments of the second s |
| В      | Zone for proposed healthcare facility                                                                                                                                                                                                                                                                                                                                                                                                                                                                                                                                                                                                                                                                                                                                                                                                                                                                                                                                                                                                                                                                                                                                                                                                                                                                                                                                                                                                                                                                                                                                                                                                                                                                                                                                                                                                                                                                                                                                                                                                                                                                                          |
| С      | Zone for proposed Primary School =                                                                                                                                                                                                                                                                                                                                                                                                                                                                                                                                                                                                                                                                                                                                                                                                                                                                                                                                                                                                                                                                                                                                                                                                                                                                                                                                                                                                                                                                                                                                                                                                                                                                                                                                                                                                                                                                                                                                                                                                                                                                                             |
| D      | Zone for proposed flexible retail uni<br>6 no. occupying 0.2ha.                                                                                                                                                                                                                                                                                                                                                                                                                                                                                                                                                                                                                                                                                                                                                                                                                                                                                                                                                                                                                                                                                                                                                                                                                                                                                                                                                                                                                                                                                                                                                                                                                                                                                                                                                                                                                                                                                                                                                                                                                                                                |
| Е      | Zone for Care Home (up to 80 beds)                                                                                                                                                                                                                                                                                                                                                                                                                                                                                                                                                                                                                                                                                                                                                                                                                                                                                                                                                                                                                                                                                                                                                                                                                                                                                                                                                                                                                                                                                                                                                                                                                                                                                                                                                                                                                                                                                                                                                                                                                                                                                             |
| F      | Zone for proposed Pub / Restaurant                                                                                                                                                                                                                                                                                                                                                                                                                                                                                                                                                                                                                                                                                                                                                                                                                                                                                                                                                                                                                                                                                                                                                                                                                                                                                                                                                                                                                                                                                                                                                                                                                                                                                                                                                                                                                                                                                                                                                                                                                                                                                             |
|        | Zone for proposed Green Infrastruct<br>Space, equipped children's play area<br>softworks, meadows, wetland, permi                                                                                                                                                                                                                                                                                                                                                                                                                                                                                                                                                                                                                                                                                                                                                                                                                                                                                                                                                                                                                                                                                                                                                                                                                                                                                                                                                                                                                                                                                                                                                                                                                                                                                                                                                                                                                                                                                                                                                                                                              |
|        | Enhancements to existing carriagewas<br>surfacing, crossingpoints, and softwo<br>1301-63-SK18) (2.0ha).                                                                                                                                                                                                                                                                                                                                                                                                                                                                                                                                                                                                                                                                                                                                                                                                                                                                                                                                                                                                                                                                                                                                                                                                                                                                                                                                                                                                                                                                                                                                                                                                                                                                                                                                                                                                                                                                                                                                                                                                                        |
| 0000   | Zone for proposed structural woodland planting (onsite).                                                                                                                                                                                                                                                                                                                                                                                                                                                                                                                                                                                                                                                                                                                                                                                                                                                                                                                                                                                                                                                                                                                                                                                                                                                                                                                                                                                                                                                                                                                                                                                                                                                                                                                                                                                                                                                                                                                                                                                                                                                                       |
| G      | Zone for proposed allotment<br>gardens (c1.0ha)                                                                                                                                                                                                                                                                                                                                                                                                                                                                                                                                                                                                                                                                                                                                                                                                                                                                                                                                                                                                                                                                                                                                                                                                                                                                                                                                                                                                                                                                                                                                                                                                                                                                                                                                                                                                                                                                                                                                                                                                                                                                                |
|        | Existing hedgerows and ditches retained where practicable.                                                                                                                                                                                                                                                                                                                                                                                                                                                                                                                                                                                                                                                                                                                                                                                                                                                                                                                                                                                                                                                                                                                                                                                                                                                                                                                                                                                                                                                                                                                                                                                                                                                                                                                                                                                                                                                                                                                                                                                                                                                                     |
|        | Proposed Primary Vehicular Access<br>onto Longfield Avenue.                                                                                                                                                                                                                                                                                                                                                                                                                                                                                                                                                                                                                                                                                                                                                                                                                                                                                                                                                                                                                                                                                                                                                                                                                                                                                                                                                                                                                                                                                                                                                                                                                                                                                                                                                                                                                                                                                                                                                                                                                                                                    |
| 8      | Proposed Primary Access from Peak<br>Lane.                                                                                                                                                                                                                                                                                                                                                                                                                                                                                                                                                                                                                                                                                                                                                                                                                                                                                                                                                                                                                                                                                                                                                                                                                                                                                                                                                                                                                                                                                                                                                                                                                                                                                                                                                                                                                                                                                                                                                                                                                                                                                     |
|        | Alignment of Proposed Stubbington<br>alignment follows the Councils prefe<br>delivered as part of the proposed de                                                                                                                                                                                                                                                                                                                                                                                                                                                                                                                                                                                                                                                                                                                                                                                                                                                                                                                                                                                                                                                                                                                                                                                                                                                                                                                                                                                                                                                                                                                                                                                                                                                                                                                                                                                                                                                                                                                                                                                                              |
|        | Alignment of Proposed Stubbington<br>alignment follows the Councils prefe                                                                                                                                                                                                                                                                                                                                                                                                                                                                                                                                                                                                                                                                                                                                                                                                                                                                                                                                                                                                                                                                                                                                                                                                                                                                                                                                                                                                                                                                                                                                                                                                                                                                                                                                                                                                                                                                                                                                                                                                                                                      |
|        | Alignment of Proposed Stubbington safeguarded for future delivery by of                                                                                                                                                                                                                                                                                                                                                                                                                                                                                                                                                                                                                                                                                                                                                                                                                                                                                                                                                                                                                                                                                                                                                                                                                                                                                                                                                                                                                                                                                                                                                                                                                                                                                                                                                                                                                                                                                                                                                                                                                                                        |
|        | Indicative route for primary road infr<br>routing of internal infrastructure sub                                                                                                                                                                                                                                                                                                                                                                                                                                                                                                                                                                                                                                                                                                                                                                                                                                                                                                                                                                                                                                                                                                                                                                                                                                                                                                                                                                                                                                                                                                                                                                                                                                                                                                                                                                                                                                                                                                                                                                                                                                               |
| $\sim$ | Indicative circulation links across Green exact routing of internal infrastructu                                                                                                                                                                                                                                                                                                                                                                                                                                                                                                                                                                                                                                                                                                                                                                                                                                                                                                                                                                                                                                                                                                                                                                                                                                                                                                                                                                                                                                                                                                                                                                                                                                                                                                                                                                                                                                                                                                                                                                                                                                               |
|        | Existing Public Rights of Way -<br>Retained and enhanced.                                                                                                                                                                                                                                                                                                                                                                                                                                                                                                                                                                                                                                                                                                                                                                                                                                                                                                                                                                                                                                                                                                                                                                                                                                                                                                                                                                                                                                                                                                                                                                                                                                                                                                                                                                                                                                                                                                                                                                                                                                                                      |
| 0      | Proposed broad location for small changing room facility with access and parking                                                                                                                                                                                                                                                                                                                                                                                                                                                                                                                                                                                                                                                                                                                                                                                                                                                                                                                                                                                                                                                                                                                                                                                                                                                                                                                                                                                                                                                                                                                                                                                                                                                                                                                                                                                                                                                                                                                                                                                                                                               |
|        | Proposed new access to Newlands Fa                                                                                                                                                                                                                                                                                                                                                                                                                                                                                                                                                                                                                                                                                                                                                                                                                                                                                                                                                                                                                                                                                                                                                                                                                                                                                                                                                                                                                                                                                                                                                                                                                                                                                                                                                                                                                                                                                                                                                                                                                                                                                             |
|        |                                                                                                                                                                                                                                                                                                                                                                                                                                                                                                                                                                                                                                                                                                                                                                                                                                                                                                                                                                                                                                                                                                                                                                                                                                                                                                                                                                                                                                                                                                                                                                                                                                                                                                                                                                                                                                                                                                                                                                                                                                                                                                                                |

## PARAMETERS SCHEDULE

| Zone | Zone Area | Density Range | Height Storey<br>(Max) | Building Height above existing levels (Max) | Gross Floor Area<br>(sq.m)    |
|------|-----------|---------------|------------------------|---------------------------------------------|-------------------------------|
| A1   | 2.2ha     | 35 - 37 dph   | 2.5                    | 9.5m                                        | n/a                           |
| A2   | 3.0ha     | 35 - 40 dph   | 2.5                    | 9.5m                                        | n/a                           |
| A3   | 1.4ha     | 30 - 35 dph   | 2.5                    | 9.5m                                        | n/a                           |
| A4   | 3.95ha    | 37 - 40 dph   | 3.0                    | 9.5m                                        | n/a                           |
| A5   | 5.7ha     | 35 - 37 dph   | 3.0                    | 9.5m                                        | n/a                           |
| A6   | 4.5ha     | 35 dph        | 2.0                    | 11 m                                        | n/a                           |
| A7   | 1.25ha    | 37 - 40 dph   | 3.0                    | 9.5m                                        | n/a                           |
| A8   | 2.4ha     | 35 - 37 dph   | 3.0                    | 9.5m                                        | n/a                           |
| A9   | 3.8ha     | 35 dph        | 2.5                    | 11m                                         | n/a                           |
| В    | 0.5ha     | n/a           | 3.0                    | 12.5m                                       | c. 1600                       |
| С    | 2.9ha     | n/a           | 2.0                    | 9m                                          | c. 2800                       |
| D    | 0.3ha     | n/a           | 2.0                    | 9.5m                                        | c. 450 (ground<br>floor only) |
| E    | 0.6ha     | n/a           | 2.0                    | 9.5m                                        | c.3800                        |
| F    | 0.5ha     | n/a           | 2.0                    | 9m                                          | c. 550                        |
| G    | 1.0ha     | n/a           | n/a                    | n/a                                         | n/a                           |

Notes: 1. dph = Dwellings per Hectare 2. ha = Hectare

| tal area = 110Ha (including<br>l access junctions).                                                                                             |
|-------------------------------------------------------------------------------------------------------------------------------------------------|
| ential development A1-A9, including internal<br>incidental green spaces = (c28.2.ha) up to 1027<br>density of 37.4 dwellings per hectare (dph). |
| thcare facility = 0.5ha.                                                                                                                        |
| ary School = 2.9ha.                                                                                                                             |
| ble retail units / apartments = up to                                                                                                           |
| to 80 beds) = 0.6ha.                                                                                                                            |
| / Restaurant = 0.5ha.                                                                                                                           |
| n Infrastructure, includes Public Open<br>n's play areas, Sustainable Drainage (SuDS),<br>etland, permissive paths, cycleways (c74.1ha).        |
| ng carriageways including<br>rs, and softworks. (in line with TPA                                                                               |
| ite).                                                                                                                                           |
| ment Proposed noise attenuation bund.                                                                                                           |
| ditches<br>ble. Existing ponds retained.                                                                                                        |
|                                                                                                                                                 |

ess from Peak

Proposed Access from Stubbington Bypass.

Proposed Access from Peak Lane to Country Park Car Parking Area

d Stubbington Bypass - assumes Councils preferred route. To be e proposed development

d Stubbington Bypass - assumes Councils preferred route.

l Stubbington Bypass to be delivery by others.

mary road infrastructure - exact astructure subject to agreement.

nks across Green Infrastructure al infrastructure subject to agreement.

Proposed Footpath Cycle Route to the Pub / Restaurant •••

Proposed broad location for playing fields

o Newlands Farm.

The Round Foundry Media Centre, Foundry Street, Holbeck, Leeds, LS115QP

t: +44 (0)1765 677813 m: +44 (0)7427 510719 design@urbanwilderness.co.uk www.urbanwilderness.co.uk