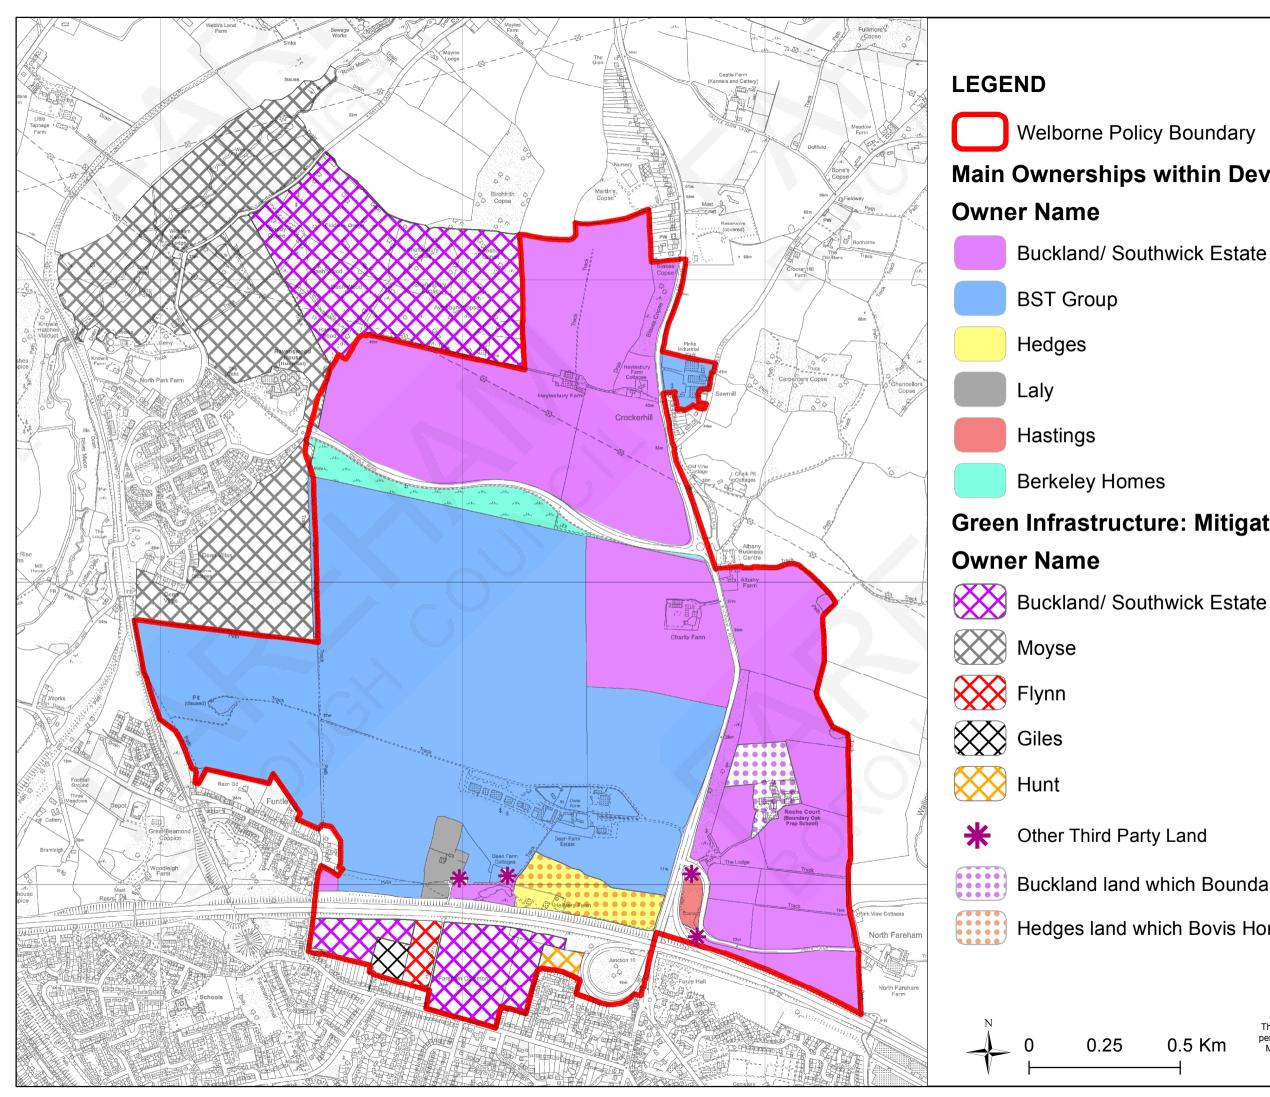

### Fareham Local Plan Part 3: The Welborne Plan (LP3) – Examination

Inspector's Question 3: "Is there anywhere in the evidence where the Inspector can find a plan showing clearly who owns, has an interest, or controls land on the Welborne site?"

### Council's response

Please find map attached which shows the land ownerships and interests on the Welborne site.

## Main Ownerships within Developable Area

### **Green Infrastructure: Mitigation Land Potential**

Buckland land which Boundary Oak School has an interest

Hedges land which Bovis Homes has an interest

0.5 Km

This map is reproduced from Ordnance Survey material with the Permission of Ordnance Survey on behalf of the Controller of Her Majesty's Stationary Office © Crown Copyright. Unauthorised reproduction infringes Crown Copyright and may lead to prosecution or civil proceedings. Licence 100019110. 2014